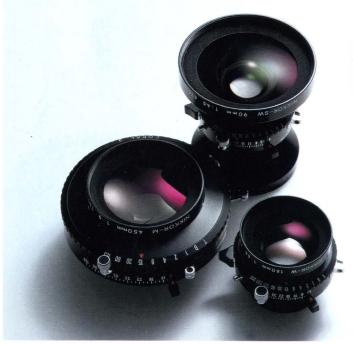

Specifications
Technische Daten
Caractéristiques

| 50mm F 2.8N   | 50mm F4                                                      | 63mm F 2.8N                                                                                                          | 75 mm F4      | 80mm F 5.6N                                                                                                                                                                                                                                                                  | 105 mm F5.6N                                                                                                                                                                                                                                                | 135 mm F 5.6                                                                                                                                                                                                                                                                                                            | 150mm F 5.6                                                                                                                                                                                                                                                                                                                                             | 180mm F 5.6                                                                                                                                                                                                                                                                                                                                                                                                                                                                                                                        | 210mm F 5.6                                                                                                                                                                                                                                                                                                                                                                                                                                                                                                                                                                                                          | 240mm F 5.6                                                                                                                                                                                                                                                                                                                                                                                                                                                                                                                                                                                                                                                                                                                                                                                                                                                                                                                                                                                                                                                                                                                                                                                                                                                                                                                                                                                                                                                                                                                                                                                                                                                                                                                                                                                                                                                                                                                                                                                                                                                                                                                    | 300mm F 5.6                                                                                                                                                                                                                                                                                                                                                                                                                                                                                                                                                                                                                                                                                                                                                                                                                                                                                                                                                                                                                                                                                                                                                                                                                                                                                                                                                                                                                                                                                                                                                                                                                                                                                                                                                                                                                                                                                                                                                                                                                                                                                                                    | 360mm F 5.6                                                                           |
|---------------|--------------------------------------------------------------|----------------------------------------------------------------------------------------------------------------------|---------------|------------------------------------------------------------------------------------------------------------------------------------------------------------------------------------------------------------------------------------------------------------------------------|-------------------------------------------------------------------------------------------------------------------------------------------------------------------------------------------------------------------------------------------------------------|-------------------------------------------------------------------------------------------------------------------------------------------------------------------------------------------------------------------------------------------------------------------------------------------------------------------------|---------------------------------------------------------------------------------------------------------------------------------------------------------------------------------------------------------------------------------------------------------------------------------------------------------------------------------------------------------|------------------------------------------------------------------------------------------------------------------------------------------------------------------------------------------------------------------------------------------------------------------------------------------------------------------------------------------------------------------------------------------------------------------------------------------------------------------------------------------------------------------------------------|----------------------------------------------------------------------------------------------------------------------------------------------------------------------------------------------------------------------------------------------------------------------------------------------------------------------------------------------------------------------------------------------------------------------------------------------------------------------------------------------------------------------------------------------------------------------------------------------------------------------|--------------------------------------------------------------------------------------------------------------------------------------------------------------------------------------------------------------------------------------------------------------------------------------------------------------------------------------------------------------------------------------------------------------------------------------------------------------------------------------------------------------------------------------------------------------------------------------------------------------------------------------------------------------------------------------------------------------------------------------------------------------------------------------------------------------------------------------------------------------------------------------------------------------------------------------------------------------------------------------------------------------------------------------------------------------------------------------------------------------------------------------------------------------------------------------------------------------------------------------------------------------------------------------------------------------------------------------------------------------------------------------------------------------------------------------------------------------------------------------------------------------------------------------------------------------------------------------------------------------------------------------------------------------------------------------------------------------------------------------------------------------------------------------------------------------------------------------------------------------------------------------------------------------------------------------------------------------------------------------------------------------------------------------------------------------------------------------------------------------------------------|--------------------------------------------------------------------------------------------------------------------------------------------------------------------------------------------------------------------------------------------------------------------------------------------------------------------------------------------------------------------------------------------------------------------------------------------------------------------------------------------------------------------------------------------------------------------------------------------------------------------------------------------------------------------------------------------------------------------------------------------------------------------------------------------------------------------------------------------------------------------------------------------------------------------------------------------------------------------------------------------------------------------------------------------------------------------------------------------------------------------------------------------------------------------------------------------------------------------------------------------------------------------------------------------------------------------------------------------------------------------------------------------------------------------------------------------------------------------------------------------------------------------------------------------------------------------------------------------------------------------------------------------------------------------------------------------------------------------------------------------------------------------------------------------------------------------------------------------------------------------------------------------------------------------------------------------------------------------------------------------------------------------------------------------------------------------------------------------------------------------------------|---------------------------------------------------------------------------------------|
| f/16          | f/16                                                         | f/16                                                                                                                 | f/45          | 1/32                                                                                                                                                                                                                                                                         | 1/32                                                                                                                                                                                                                                                        | f/45                                                                                                                                                                                                                                                                                                                    | f/45                                                                                                                                                                                                                                                                                                                                                    | f/45                                                                                                                                                                                                                                                                                                                                                                                                                                                                                                                               | 1/45                                                                                                                                                                                                                                                                                                                                                                                                                                                                                                                                                                                                                 | f/45                                                                                                                                                                                                                                                                                                                                                                                                                                                                                                                                                                                                                                                                                                                                                                                                                                                                                                                                                                                                                                                                                                                                                                                                                                                                                                                                                                                                                                                                                                                                                                                                                                                                                                                                                                                                                                                                                                                                                                                                                                                                                                                           | f/45                                                                                                                                                                                                                                                                                                                                                                                                                                                                                                                                                                                                                                                                                                                                                                                                                                                                                                                                                                                                                                                                                                                                                                                                                                                                                                                                                                                                                                                                                                                                                                                                                                                                                                                                                                                                                                                                                                                                                                                                                                                                                                                           | f/45                                                                                  |
| 4—6           | 3-4                                                          | 4—6                                                                                                                  | 3—4           | 4-6                                                                                                                                                                                                                                                                          | 4-6                                                                                                                                                                                                                                                         | 4—6                                                                                                                                                                                                                                                                                                                     | 4-6                                                                                                                                                                                                                                                                                                                                                     | 4-6                                                                                                                                                                                                                                                                                                                                                                                                                                                                                                                                | 4—6                                                                                                                                                                                                                                                                                                                                                                                                                                                                                                                                                                                                                  | 4-6                                                                                                                                                                                                                                                                                                                                                                                                                                                                                                                                                                                                                                                                                                                                                                                                                                                                                                                                                                                                                                                                                                                                                                                                                                                                                                                                                                                                                                                                                                                                                                                                                                                                                                                                                                                                                                                                                                                                                                                                                                                                                                                            | 4-6                                                                                                                                                                                                                                                                                                                                                                                                                                                                                                                                                                                                                                                                                                                                                                                                                                                                                                                                                                                                                                                                                                                                                                                                                                                                                                                                                                                                                                                                                                                                                                                                                                                                                                                                                                                                                                                                                                                                                                                                                                                                                                                            | 4-6                                                                                   |
| 8X            | 8X                                                           | 8X                                                                                                                   | 5X            | 5X                                                                                                                                                                                                                                                                           | 5X                                                                                                                                                                                                                                                          | 5X                                                                                                                                                                                                                                                                                                                      | 4X                                                                                                                                                                                                                                                                                                                                                      | 4X                                                                                                                                                                                                                                                                                                                                                                                                                                                                                                                                 | 4X                                                                                                                                                                                                                                                                                                                                                                                                                                                                                                                                                                                                                   | 3X                                                                                                                                                                                                                                                                                                                                                                                                                                                                                                                                                                                                                                                                                                                                                                                                                                                                                                                                                                                                                                                                                                                                                                                                                                                                                                                                                                                                                                                                                                                                                                                                                                                                                                                                                                                                                                                                                                                                                                                                                                                                                                                             | 2X                                                                                                                                                                                                                                                                                                                                                                                                                                                                                                                                                                                                                                                                                                                                                                                                                                                                                                                                                                                                                                                                                                                                                                                                                                                                                                                                                                                                                                                                                                                                                                                                                                                                                                                                                                                                                                                                                                                                                                                                                                                                                                                             | 2X                                                                                    |
| 2X-20X        | 2X—20X                                                       | 2X—20X                                                                                                               | 2X—10X        | 2X—15X                                                                                                                                                                                                                                                                       | 2X—10X                                                                                                                                                                                                                                                      | 2X—10X                                                                                                                                                                                                                                                                                                                  | 2X-8X                                                                                                                                                                                                                                                                                                                                                   | 2X—8X                                                                                                                                                                                                                                                                                                                                                                                                                                                                                                                              | 2X—8X                                                                                                                                                                                                                                                                                                                                                                                                                                                                                                                                                                                                                | 1X—6X                                                                                                                                                                                                                                                                                                                                                                                                                                                                                                                                                                                                                                                                                                                                                                                                                                                                                                                                                                                                                                                                                                                                                                                                                                                                                                                                                                                                                                                                                                                                                                                                                                                                                                                                                                                                                                                                                                                                                                                                                                                                                                                          | 1X—4X                                                                                                                                                                                                                                                                                                                                                                                                                                                                                                                                                                                                                                                                                                                                                                                                                                                                                                                                                                                                                                                                                                                                                                                                                                                                                                                                                                                                                                                                                                                                                                                                                                                                                                                                                                                                                                                                                                                                                                                                                                                                                                                          | 1X—4X                                                                                 |
| 24 × 36mm     | 24 × 36 mm                                                   | 32 × 45mm                                                                                                            | 60 × 60mm     | 60 × 70 mm                                                                                                                                                                                                                                                                   | 60 × 90 mm                                                                                                                                                                                                                                                  | 90 × 120mm<br>(4 × 5 in.)                                                                                                                                                                                                                                                                                               | 100 × 130 mm<br>(4 × 5 in.)                                                                                                                                                                                                                                                                                                                             | 130 × 180 mm<br>(5 × 7 in.)                                                                                                                                                                                                                                                                                                                                                                                                                                                                                                        | 130 × 210mm<br>(5 × 7 in.)                                                                                                                                                                                                                                                                                                                                                                                                                                                                                                                                                                                           | 180 × 240mm<br>(8 × 10 in.)                                                                                                                                                                                                                                                                                                                                                                                                                                                                                                                                                                                                                                                                                                                                                                                                                                                                                                                                                                                                                                                                                                                                                                                                                                                                                                                                                                                                                                                                                                                                                                                                                                                                                                                                                                                                                                                                                                                                                                                                                                                                                                    | 270 × 330mm<br>(10 × 12 in.)                                                                                                                                                                                                                                                                                                                                                                                                                                                                                                                                                                                                                                                                                                                                                                                                                                                                                                                                                                                                                                                                                                                                                                                                                                                                                                                                                                                                                                                                                                                                                                                                                                                                                                                                                                                                                                                                                                                                                                                                                                                                                                   | 300 × 400 mm<br>(11 × 14 in.)                                                         |
| 39mmφ × 1/26" | 39mmφ × 1/26"                                                | 39mm <i>φ</i> × 1/26″                                                                                                | 39mmφ × 1/26" | 39mm <sub>φ</sub> × 1/26″                                                                                                                                                                                                                                                    | 39mm¢ × 1/26″                                                                                                                                                                                                                                               | $39 \text{mm} \phi \times 1/26^{\circ}$<br>$45 \text{mm} \phi \times 0.5 \text{mm}$                                                                                                                                                                                                                                     | 53mmφ × 0.75mm                                                                                                                                                                                                                                                                                                                                          | $62\text{mm}\phi \times 1\text{mm}$                                                                                                                                                                                                                                                                                                                                                                                                                                                                                                | 72mmø×1mm                                                                                                                                                                                                                                                                                                                                                                                                                                                                                                                                                                                                            | 82mmφ × 1mm                                                                                                                                                                                                                                                                                                                                                                                                                                                                                                                                                                                                                                                                                                                                                                                                                                                                                                                                                                                                                                                                                                                                                                                                                                                                                                                                                                                                                                                                                                                                                                                                                                                                                                                                                                                                                                                                                                                                                                                                                                                                                                                    | 100mmφ × 1mm                                                                                                                                                                                                                                                                                                                                                                                                                                                                                                                                                                                                                                                                                                                                                                                                                                                                                                                                                                                                                                                                                                                                                                                                                                                                                                                                                                                                                                                                                                                                                                                                                                                                                                                                                                                                                                                                                                                                                                                                                                                                                                                   | 130mmφ × 1.5mr                                                                        |
|               |                                                              |                                                                                                                      | -             | -                                                                                                                                                                                                                                                                            |                                                                                                                                                                                                                                                             | -                                                                                                                                                                                                                                                                                                                       | 74 mm                                                                                                                                                                                                                                                                                                                                                   | 88mm                                                                                                                                                                                                                                                                                                                                                                                                                                                                                                                               | 98mm                                                                                                                                                                                                                                                                                                                                                                                                                                                                                                                                                                                                                 | 108mm                                                                                                                                                                                                                                                                                                                                                                                                                                                                                                                                                                                                                                                                                                                                                                                                                                                                                                                                                                                                                                                                                                                                                                                                                                                                                                                                                                                                                                                                                                                                                                                                                                                                                                                                                                                                                                                                                                                                                                                                                                                                                                                          | 131mm                                                                                                                                                                                                                                                                                                                                                                                                                                                                                                                                                                                                                                                                                                                                                                                                                                                                                                                                                                                                                                                                                                                                                                                                                                                                                                                                                                                                                                                                                                                                                                                                                                                                                                                                                                                                                                                                                                                                                                                                                                                                                                                          | 165mm                                                                                 |
|               | 1/16<br>4—6<br>8X<br>2X—20X<br>24×36mm<br>39mm $\phi$ ×1/26" | 1/16 1/16<br>4-6 3-4<br>8X 8X<br>2X-20X 2X-20X<br>24 × 36mm 24 × 36mm<br>39mm \$\phi\$ × 1/26* 39mm \$\phi\$ × 1/26* | 1/16          | f/16     f/16     f/16     f/16     f/45       4-6     3-4     4-6     3-4       8X     8X     5X       2X-20X     2X-20X     2X-10X       24 × 36mm     24 × 36mm     32 × 45mm     60 × 60mm       39mm φ × 1/26"     39mm φ × 1/26"     39mm φ × 1/26"     39mm φ × 1/26" | f/16     f/16     f/16     f/16     f/145     f/32       4-6     3-4     4-6     3-4     4-6       8X     8X     5X     5X       2X-20X     2X-20X     2X-10X     2X-15X       24 × 36mm     24 × 36mm     32 × 45mm     60 × 60mm     60 × 70mm       39mm | f/16     f/16     f/16     f/16     f/16     f/16     f/12     f/132     f/132       4-6     3-4     4-6     4-6     4-6       8X     8X     5X     5X     5X       2X-20X     2X-20X     2X-10X     2X-15X     2X-10X       24 × 36mm     24 × 36mm     32 × 45mm     60 × 60mm     60 × 70mm     60 × 90mm       39mm | 1/16     1/16     1/16     1/45     1/32     1/32     1/45       4-6     3-4     4-6     4-6     4-6       8X     8X     8X     5X     5X     5X     5X       2X-20X     2X-20X     2X-10X     2X-15X     2X-10X     2X-10X       24 × 36mm     24 × 36mm     32 × 45mm     60 × 60mm     60 × 70mm     60 × 90mm     90 × 120mm (4 × 5 in.)       39mm | 1/16       1/16       1/16       1/45       1/32       1/32       1/45       1/45         4—6       3—4       4—6       3—4       4—6       4—6       4—6       4—6         8X       8X       8X       5X       5X       5X       5X       5X       4X         2X—20X       2X—20X       2X—10X       2X—15X       2X—10X       2X—10X       2X—8X         24 × 36mm       24 × 36mm       32 × 45mm       60 × 60mm       60 × 70mm       60 × 90mm       90 × 120mm<br>(4 × 5 in.)       100 × 130mm<br>(4 × 5 in.)         39mm | 1/16     1/16     1/16     1/45     1/32     1/32     1/32     1/45     1/45     1/45       4—6     3—4     4—6     3—4     4—6     4—6     4—6     4—6     4—6       8X     8X     5X     5X     5X     5X     5X     4X     4X       2X—20X     2X—20X     2X—10X     2X—15X     2X—10X     2X—10X     2X—8X     2X—8X       24×36mm     24×36mm     32×45mm     60×60mm     60×70mm     60×90mm     90×120mm<br>(4×5 in.)     100×130mm<br>(4×5 in.)     130×180mm<br>(5×7 in.)       39mm¢×1/26*     39mm¢×1/26*     39mm¢×1/26*     39mm¢×1/26*     39mm¢×1/26*     39mm¢×1/26*     59mm¢×1/26*     59mm¢×1/26* | 1/16 1/16 1/16 1/16 1/15 1/132 1/32 1/32 1/45 1/45 1/45 1/45 1/45 1/45  4-6 3-4 4-6 3-4 4-6 4-6 4-6 4-6 4-6  8X 8X 8X 5X 5X 5X 5X 5X 4X 4X 4X 4X  2X-20X 2X-20X 2X-20X 2X-10X 2X-15X 2X-10X 2X-10X 2X-10X 2X-8X 2X-8X  24 × 36mm 24 × 36mm 32 × 45mm 60 × 60mm 60 × 70mm 60 × 90mm 90 × 120mm (4 × 5 in.) 100 × 130mm (5 × 7 in.) 130 × 120mm (5 × 7 in.) 100 × 130mm (5 × 7 i | 1/16 1/16 1/16 1/16 1/145 1/132 1/132 1/132 1/145 1/145 1/145 1/145 1/145 1/145 1/145 1/145 1/145 1/145 1/145 1/145 1/145 1/145 1/145 1/145 1/145 1/145 1/145 1/145 1/145 1/145 1/145 1/145 1/145 1/145 1/145 1/145 1/145 1/145 1/145 1/145 1/145 1/145 1/145 1/145 1/145 1/145 1/145 1/145 1/145 1/145 1/145 1/145 1/145 1/145 1/145 1/145 1/145 1/145 1/145 1/145 1/145 1/145 1/145 1/145 1/145 1/145 1/145 1/145 1/145 1/145 1/145 1/145 1/145 1/145 1/145 1/145 1/145 1/145 1/145 1/145 1/145 1/145 1/145 1/145 1/145 1/145 1/145 1/145 1/145 1/145 1/145 1/145 1/145 1/145 1/145 1/145 1/145 1/145 1/145 1/145 1/145 1/145 1/145 1/145 1/145 1/145 1/145 1/145 1/145 1/145 1/145 1/145 1/145 1/145 1/145 1/145 1/145 1/145 1/145 1/145 1/145 1/145 1/145 1/145 1/145 1/145 1/145 1/145 1/145 1/145 1/145 1/145 1/145 1/145 1/145 1/145 1/145 1/145 1/145 1/145 1/145 1/145 1/145 1/145 1/145 1/145 1/145 1/145 1/145 1/145 1/145 1/145 1/145 1/145 1/145 1/145 1/145 1/145 1/145 1/145 1/145 1/145 1/145 1/145 1/145 1/145 1/145 1/145 1/145 1/145 1/145 1/145 1/145 1/145 1/145 1/145 1/145 1/145 1/145 1/145 1/145 1/145 1/145 1/145 1/145 1/145 1/145 1/145 1/145 1/145 1/145 1/145 1/145 1/145 1/145 1/145 1/145 1/145 1/145 1/145 1/145 1/145 1/145 1/145 1/145 1/145 1/145 1/145 1/145 1/145 1/145 1/145 1/145 1/145 1/145 1/145 1/145 1/145 1/145 1/145 1/145 1/145 1/145 1/145 1/145 1/145 1/145 1/145 1/145 1/145 1/145 1/145 1/145 1/145 1/145 1/145 1/145 1/145 1/145 1/145 1/145 1/145 1/145 1/145 1/145 1/145 1/145 1/145 1/145 1/145 1/145 1/145 1/145 1/145 1/145 1/145 1/145 1/145 1/145 1/145 1/145 1/145 1/145 1/145 1/145 1/145 1/145 1/145 1/145 1/145 1/145 1/145 1/145 1/145 1/145 1/145 1/145 1/145 1/145 1/145 1/145 1/145 1/145 1/145 1/145 1/145 1/145 1/145 1/145 1/145 1/145 1/145 1/145 1/145 1/145 1/145 1/145 1/145 1/145 1/145 1/145 1/145 1/145 1/145 1/145 1/145 1/145 1/145 1/145 1/145 1/145 1/145 1/145 1/145 1/145 1/145 1/145 1/145 1/145 1/145 1/145 1/145 1/145 1/145 1/145 1/145 1/145 1/145 1/145 1/145 1/145 1/145 1/145 1/145 1/145 1/145 1/145 1/145 1/145 1/145 1/145 1/14 | 1/16 1/16 1/16 1/16 1/16 1/15 1/132 1/32 1/32 1/45 1/45 1/45 1/45 1/45 1/45 1/45 1/45 |